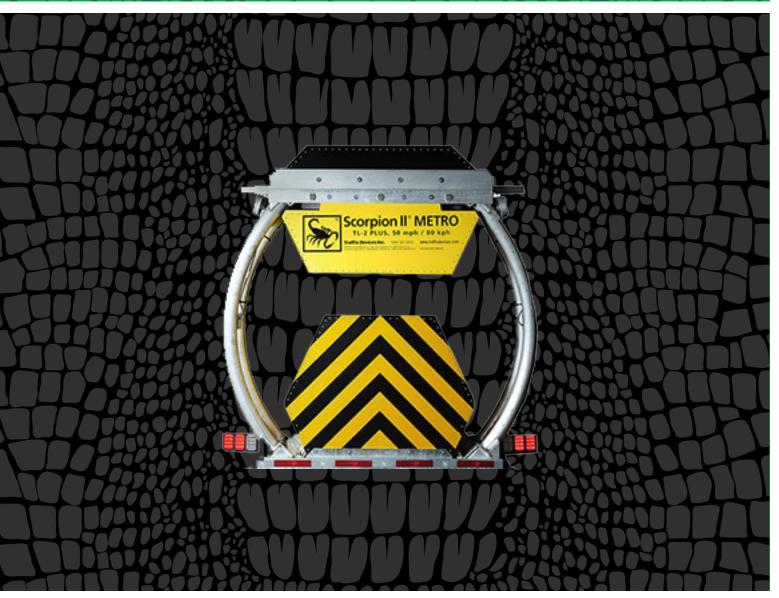

## **STANDARD TRUCK FEATURES**

- NEW OEM OR CUSTOMER SUPPLIED
- 10' STEEL TMA BODY WITH INTEGRATED CONCRETE BALLAST AND NON-SKID DECK COATING
- LED MARKER, WORK/FLOOD AND STROBE LIGHTS
- 25 LAMP CONNECTED LED ARROW BOARD WITH IN-CAB CONTROLLER AND CROC SOLAR PACKAGE
- CROC BACKUP CAMERA SYSTEM WITH 2 CAMERAS AND 7" MONITOR
- TRAFFIX SCORPION II METRO TL-2+ (50MPH) MASH APPROVED ATTENUATOR
- 36" TALL STAKE RAILS WITH SWING GATES, POWDER-COATED
- 34" WIDE WORK BASKETS WITH STEP LIGHTING, SWING GATE AND SAFE TIE-OFF POINT