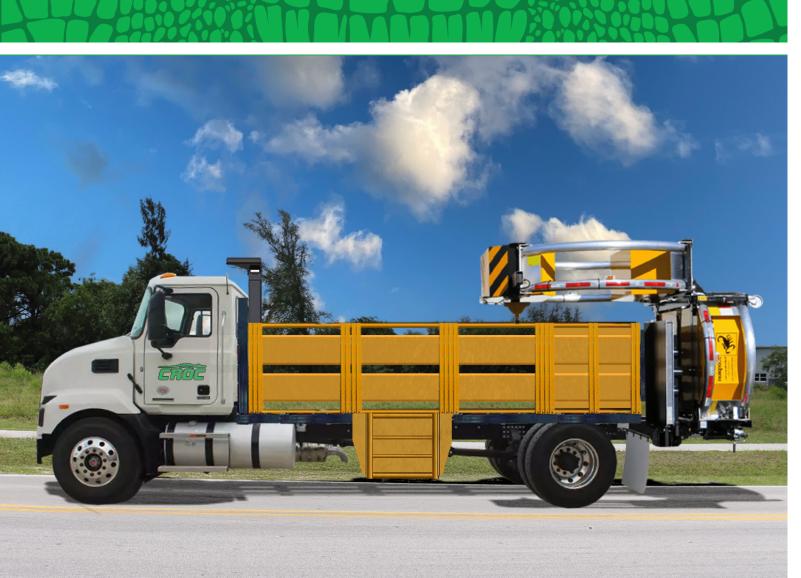

## **CRASH CROC 2**

## **STANDARD TRUCK FEATURES**

- NEW OEM OR CUSTOMER SUPPLIED
- 16' STEEL TMA BODY WITH INTEGRATED CONCRETE BALLAST AND NON-SKID DECK COATING
- LED MARKER, WORK/FLOOD AND STROBE LIGHTS
- 25 LAMP CONNECTED LED ARROW BOARD WITH IN-CAB CONTROLLER
- CROC BACKUP CAMERA SYSTEM WITH 2 CAMERAS AND 7" MONITOR
- TRAFFIX SCORPION II TL-3 MASH APPROVED ATTENUATOR
- 36" TALL STAKE RAILS WITH SWING GATES, POWDER-COATED
- 34" WIDE WORK BASKETS WITH STEP LIGHTING, SWING GATE, AND SAFE TIE-OFF POINT
- UNDER DECK LOCKING TOOL/STORAGE BOX

## **OPTIONAL UPGRADES**

- ADDITIONAL BODY LENGTHS AVAILABLE IN 2' INCREMENTS
- CUSTOM LIGHTING PACKAGES
- DECK-MOUNTED SIGN CAGE
- ADDITIONAL UNDER DECK LOCKING TOOL/STORAGE BOXES
- MESSAGE BOARD PACKAGE
- CROC MDVR PACKAGE WITH SPEED RADAR RECORDING CAPABILITY
- MODEM PACKAGE FOR DVR ALLOWS REMOTE VIEWING AND DOWNLOADING
- CROC RADAR PACKAGE WITH SPEED FEED BACK DISPLAY
- SIDE-MOUNTED LIFT GATES
- GENERATOR
- INVERTER FOR POWERING SMALL TOOLS, ETC
- TRAFFIX FAST-TRAK QUICK DISCONNECT MOUNTING SYSTEM
- CROC CARGO PACKAGE FOR SECURING PRODUCTS ON FLATBED