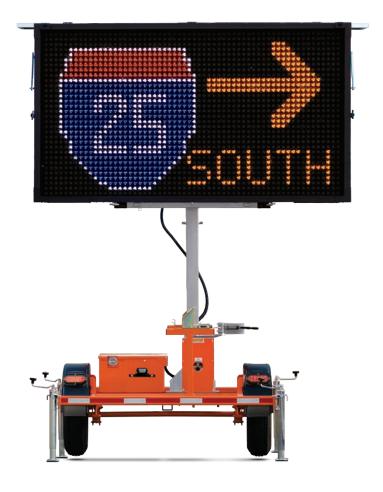

## **5-Color Message Signs**

Fully Customizable Graphic and Text Messages

- Create custom messages with Wanco software
- Combine colored text and graphics
- Touchscreen controller with intuitive interface
- High-security battery box
- Maintenance-free batteries

Using Wanco computer software, you can create and combine graphic images with text to make bright, colorful messages that stand out. Design your own symbols and import your corporate logo. Add text, make multiple message screens and even create simple animations.

12 built-in fonts

Preprogrammed and MUTCD-standard graphics Custom graphics of your own creation NTCIP compliant