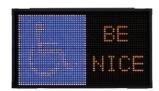

## **5-Color Message Signs**

Fully Customizable Graphic and Text Messages

- Create custom messages with Wanco software
- Combine colored text and graphics
- Touchscreen controller with intuitive interface
- High-security battery box
- Maintenance-free batteries

Using Wanco computer software, you can create and combine graphic images with text to make bright, colorful messages that stand out. Design your own symbols and import your corporate logo. Add text, make multiple message screens and even create simple animations.