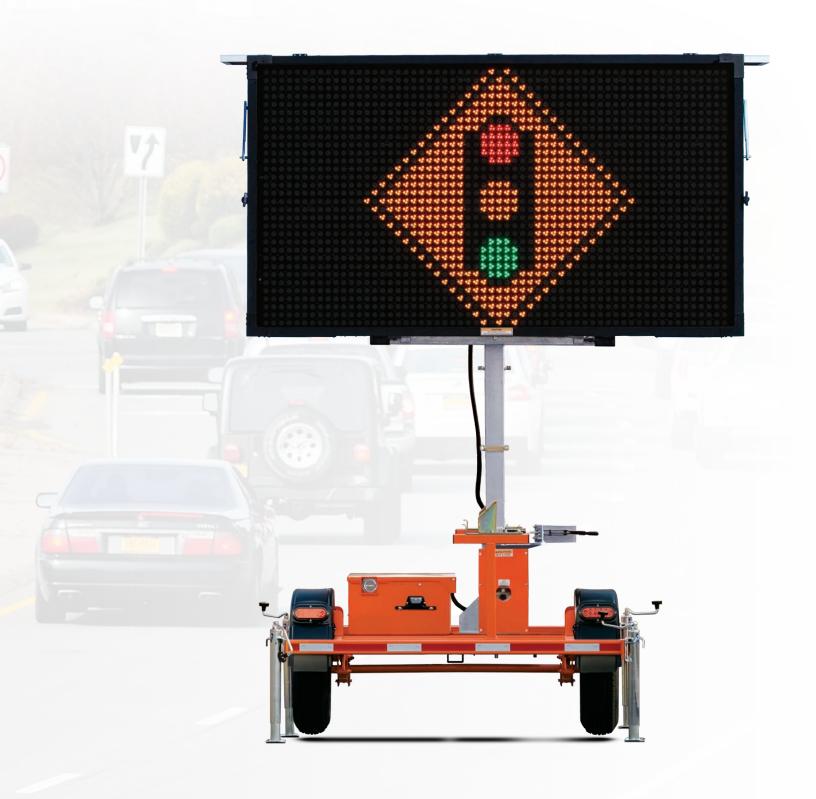

## **5-Color Message Signs**

Fully Customizable Graphic and Text Messages

- Create custom messages with Wanco software
- Combine colored text and graphics
- Touchscreen controller with intuitive interface
- High-security battery box
- Maintenance-free batteries

WANCO INC. 5870 Tennyson Street Arvada, Colorado 80003 800-972-0755

303-427-5700

303-427-5725 fax www.wanco.com

With a full matrix of color LED pixels, Wanco® 5-Color Message Signs let you create messages like you never could before.

Using Wanco computer software, you can create and combine graphic images with text to make bright, colorful messages that stand out. Design your own symbols and import your corporate logo. Add text, make multiple message screens and even create simple animations.

12 built-in fonts

Preprogrammed and MUTCD-standard graphics Custom graphics of your own creation NTCIP compliant