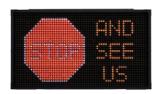

## **5-Color Message Signs**

Fully Customizable Graphic and Text Messages

- Create custom messages with Wanco software
- Combine colored text and graphics
- Touchscreen controller with intuitive interface
- High-security battery box
- Maintenance-free batteries

Using Wanco computer software, you can create and combine graphic images with text to make bright, colorful messages that stand out. Design your own symbols and import your corporate logo. Add text, make multiple message screens and even create simple animations.