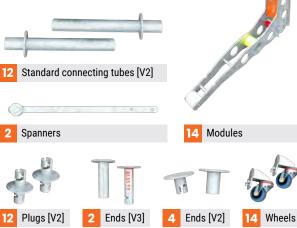

# COMPACT KIT WITH **MINIMAL PARTS**

### Total weight: 1,408 lbs

6 Heavy and long connecting tubes [V3]

Unit fits securely into a compact storage kit, making it incredibly easy + convenient to store and transport.