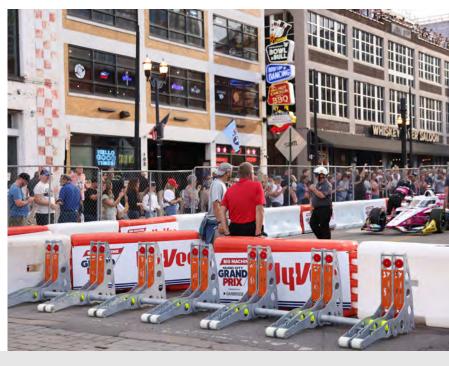

# **BLOCK AXESS VEHICLE MITIGATION SYSTEM**

## A safe and secure way to protect your public event from hostile vehicles.