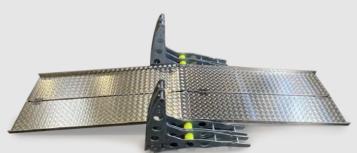

#### **ADA RAMP**

Expand the accessibility of the Block Axess with the use of the optional ADA disability ramp. The ramp folds neatly in half when not in use, for convenient storage and transport.