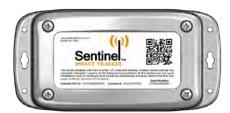

# **NEVER MISS AN IMPACT**

**Block Axess comes with the Sentinel** included + one year of free monitoring

The Sentinel™ Impact Tracker allows you to get immediate notification of an impact to the Block Axess. Deploy your repair team immediately and avoid any secondary impact tragedies.

#### **MONITOR**

Monitor the status of your crash cushion with a simple, easy to use interface from any device.

The Sentinel transmits a signal upon an impact, alerting maintenance personnel.