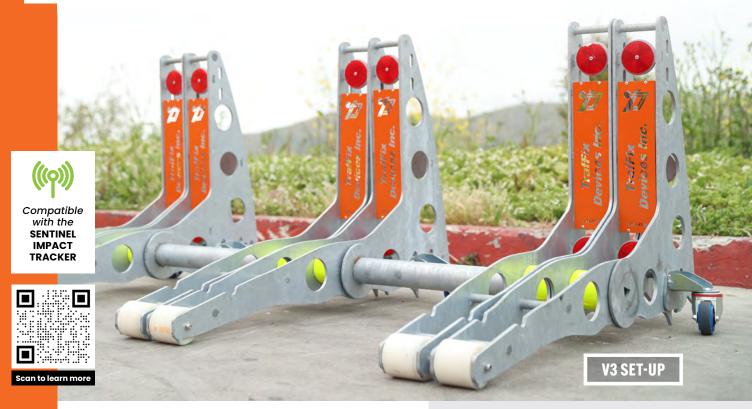

# **BLOCK AXESS VEHICLE MITIGATION SYSTEM**

## A safe and secure way to protect your public event from hostile vehicles.

# COMPACT KIT WITH **MINIMAL PARTS**

### Total weight: 1,408 lbs

6 Heavy and long connecting tubes [V3]

Unit fits securely into a compact storage kit, making it incredibly easy + convenient to store and transport.

### **QUICK + SIMPLE**

Remarkably fast assembly/disassembly process requires only one person. With a fast 14-minute setup, Block Axess can be deployed without the need for extensive manpower or time-consuming processes.

#### **VERSATILE + CUSTOMIZABLE**

Modular design allows for various sizes by simply adding components. The customizable laser-etched plates enable you to incorporate your city, event, or company's name to fit your needs.

#### **HIGHLY SECURE**

Constructed from thick, galvanized steel, Block Axess provides robust security. Its tamper-proof assembly and disassembly requires specialized tools, ensuring that the security can't be compromised.

# **NEVER MISS AN IMPACT**

**Block Axess comes with the Sentinel** included + one year of free monitoring

The Sentinel™ Impact Tracker allows you to get immediate notification of an impact to the Block Axess. Deploy your repair team immediately and avoid any secondary impact tragedies.