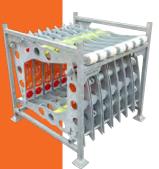

# COMPACT KIT WITH **MINIMAL PARTS**

### Total weight: 1,408 lbs

6 Heavy and long connecting tubes [V3]

Unit fits securely into a compact storage kit, making it incredibly easy + convenient to store and transport.