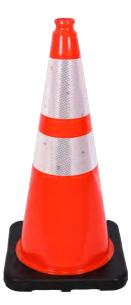

**PVC CONES** 

## **DURABLE + COMPLIANT TRAFFIC CONTROL:** Stable, Stackable, and Highly Visible

## Rugged and easily storable cones offering safety day or night.

- Injection molded from durable PVC in fade resistant fluorescent orange.
- Rugged base provides excellent stability and anti-skid performance, reducing the likelihood of unwanted movement.
- Stem can accommodate stenciled on company logos.
- PVC Cone will nest with other commonly available cones.
- Compatible with Retractable Cone Bar.
- 4" and 6" reflective collars for MUTCD compliant nighttime use.
- Ergonomic groove allows for easy handling of the PVC Cone.

## 15046A-CBYB Retractable Cone Bar

4-6' Black w/ Yellow Reflective

**150610A-CBOW** Retractable Cone Bar 6-10' Orange w/ White Reflective

15028-HIWB-T24-7 PVC Cone 28" Stem & 7 lb. Base

160 Avenida La Pata San Clemente, CA 92673 (949) 361-5663 www.traffixdevices.com