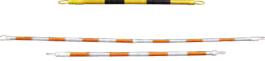

## 15046A-CBYB Retractable Cone Bar

4-6' Black w/ Yellow Reflective

**150610A-CBOW** Retractable Cone Bar 6-10' Orange w/ White Reflective

15028-HIWB-T24-7 PVC Cone 28" Stem & 7 lb. Base

160 Avenida La Pata San Clemente, CA 92673 (949) 361-5663 www.traffixdevices.com