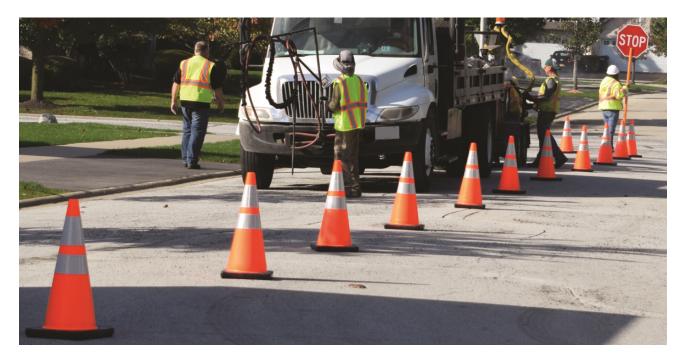

**PVC CONES** 

## Rugged and easily storable cones offering safety day or night.

- Injection molded from durable PVC in fade resistant fluorescent orange.
- Rugged base provides excellent stability and anti-skid performance, reducing the likelihood of unwanted movement.
- Stem can accommodate stenciled on company logos.
- PVC Cone will nest with other commonly available cones.
- Compatible with Retractable Cone Bar.
- 4" and 6" reflective collars for MUTCD compliant nighttime use.
- Ergonomic groove allows for easy handling of the PVC Cone.